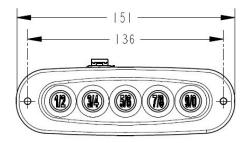

## U.S. Patent No. 7,034,655

Individual part dimensions are for reference only. Refer to individual part drawings for complete dimensions, specifications, and installation procedures. Engineering assistance and application drawings are available.