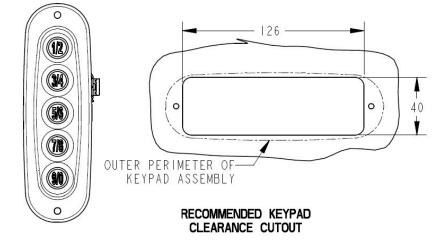

## INSTALLATION:

- Keypad is easy to install with (2) #8 or M4 flat head screws (not included)
- Can be installed in a wide range of locations in door - either horizontal or vertical orientation

## U.S. Patent No. 7,034,655

Individual part dimensions are for reference only. Refer to individual part drawings for complete dimensions, specifications, and installation procedures. Engineering assistance and application drawings are available.