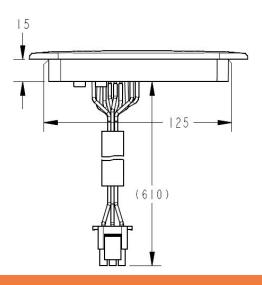

## U.S. Patent No. 7,034,655

Individual part dimensions are for reference only. Refer to individual part drawings for complete dimensions, specifications, and installation procedures. Engineering assistance and application drawings are available.